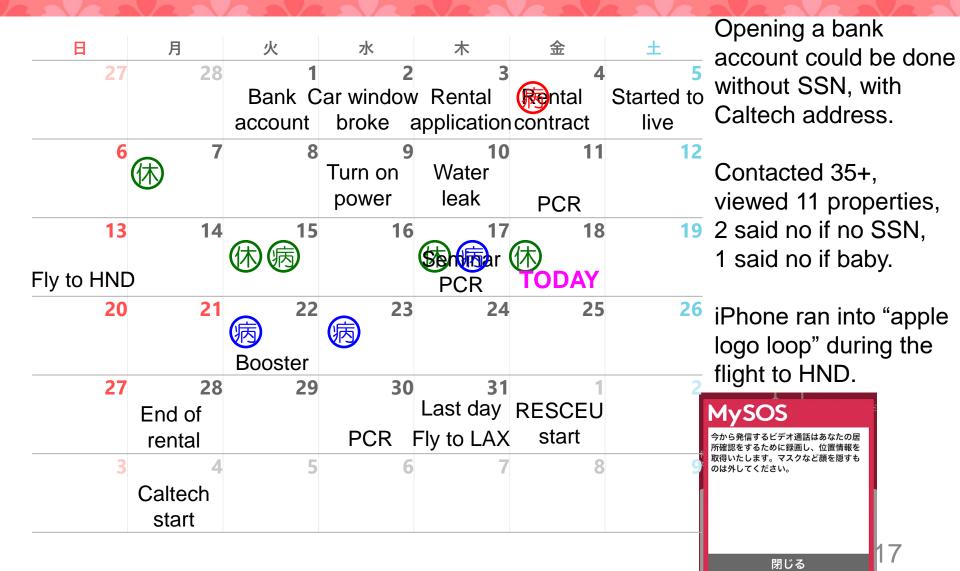

#### **Relocation with Family**

- My employment & insurance will end on March 31<sup>st</sup>
- If my family moves after March 31<sup>st</sup>, my family needs their own insurance
- If we move together at the same time, we need to stay at hotels/Airbnb's until we find a place to live, which is tough for our son
- We decided to...

- I go before March 31<sup>st</sup> to find a place to live and prepare a home

- I go back to Japan and move with my family on March 31<sup>st</sup>